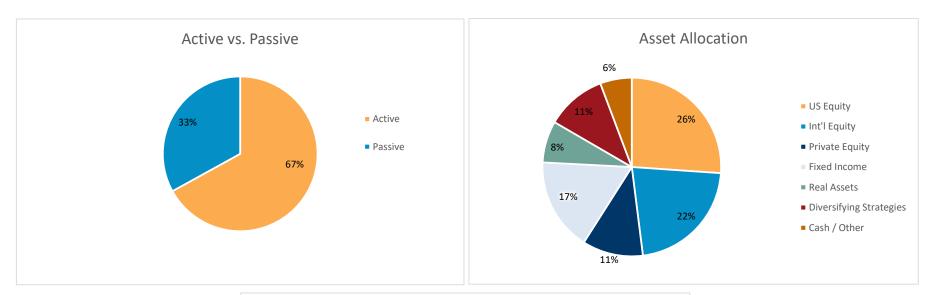

## The University of Toledo Foundation Schedule of Asset and Style Allocation Report For Periods Ending May 31, 2023