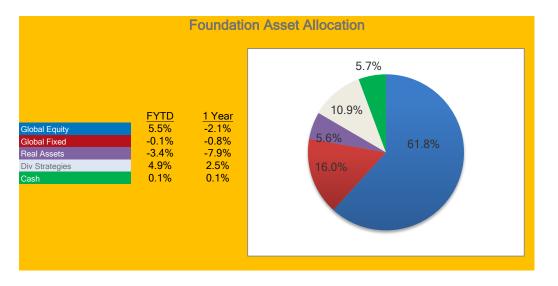

## The University of Toledo Foundation Schedule of Asset and Style Allocation Report For Periods Ending May 31, 2023