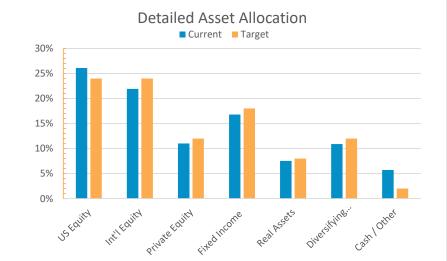

## The University of Toledo Foundation Schedule of Asset and Style Allocation Report For Periods Ending May 31, 2023