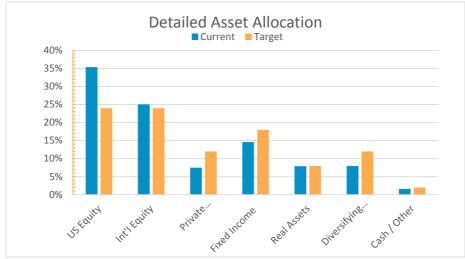

#### Schedule of Asset and Style Allocation

Report For Periods Ending June 30, 2021