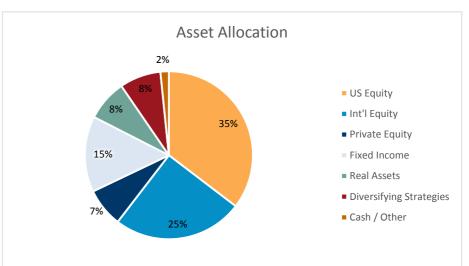

#### Schedule of Asset and Style Allocation

Report For Periods Ending June 30, 2021