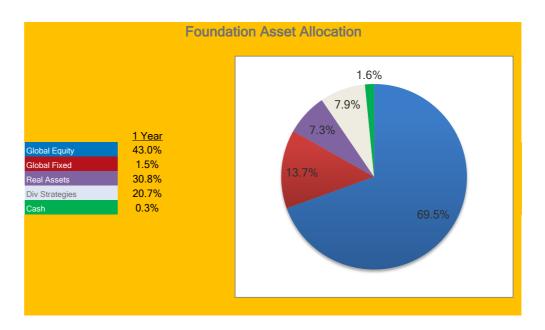

## The University of Toledo Foundation

#### Schedule of Asset and Style Allocation

Report For Periods Ending June 30, 2021